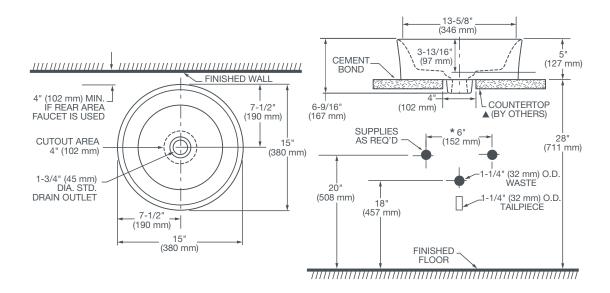

# **COMPLIANCE CERTIFICATIONS**

Meets or Exceeds ASME A112.19.2-2008/CSA B45.1-8

ROUGH-IN DIAGRAM SHOWN ON NEXT PAGE

#### **NOTES**

Dimensions shown for location supplies and "P" trap are suggested. Provide suitable reinforcement for all wall supports. Slab/pedestal anchors amd mounting features to be furnished by others.

Fittings not included with fixture and must be ordered separately.

Installation Instructions supplied with lavatory.

#### **IMPORTANT**

Dimensions of fixtures are nominal and may vary within the range of tolerance established by ANSI standards. These measurements are subject to change or cancellation. No responsibility is assumed for use of superseded or voided pages.