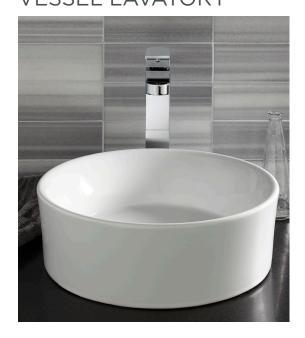

# **POP**<sup>™</sup> ROUND VESSEL LAVATORY

# **FEATURES**

- Fine fire clay construction
- Pure geometric shape with an elegant thin appearance
- Above counter lavatory for countertop installation only
- Ceramic drain cap included
- Works with any standard grid drain (drain not included)
- For use with most vessel faucets
- Made in Turkey

### **NOMINAL DIMENSIONS**

15" (380 mm) diameter 5" (127 mm) height above counter

### **BOWL INSIDE DIMENSIONS**

13-5/8" (346 mm) diameter 3-13/16" (97 mm) depth

#### COLORS/FINISHES

Canvas White (415), Matte Black (059), Black (178), Chenille Gray (425)