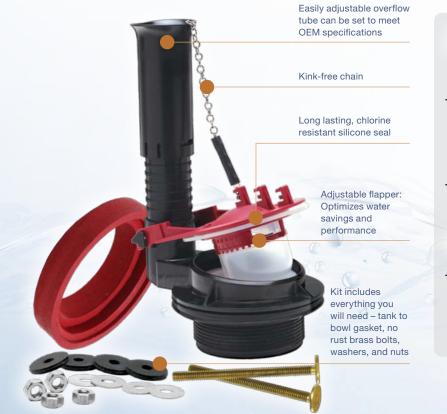

### Special features:

- Easily adjustable overflow tube
- Adjustable flapper to maximize water savings
- Complete Kit with all the parts you need including a tank to bowl gasket, no rust brass bolts, washers and nuts

# 540AKR Complete Repair Kit