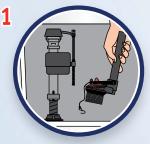

## Adjustable to fit most 3" flapper toilets

All you need in one kit

Saves water and restores performance

Preferred by toilet manufacturers

QUICK, EASY

Remove.

Set Adjustable Overflow Tube.

Connect.