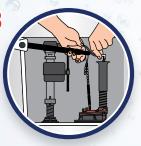

## Adjustable to fit most 3" flapper toilets

All you need in one kit

Saves water and restores performance

Preferred by toilet manufacturers

QUICK, EASY

Remove.

Set Adjustable Overflow Tube.

Connect.