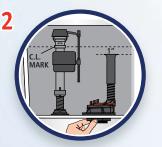

## Adjustable to fit most 3" flapper toilets

All you need in one kit

Saves water and restores performance

Preferred by toilet manufacturers

QUICK, EASY

Remove.

Set Adjustable Overflow Tube.

Connect.