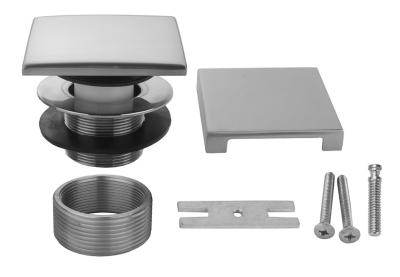

# Square Top Toe Control Tub Drain with Square No Hole Faceplate

#### **FEATURES:**

- Design with bushing allows for use with 1  $^{3}/_{8}$ " fine thread and 1  $^{1}/_{2}$ " coarse thread drains
- Complete with brass square no hole faceplate
- 3" Square brass top
- Brass body
- Spring loaded internal mechanism for easy use
- Fits JACLO, Watco, Gerber and most other manufacturers
- JACLO unique concealed mounting design