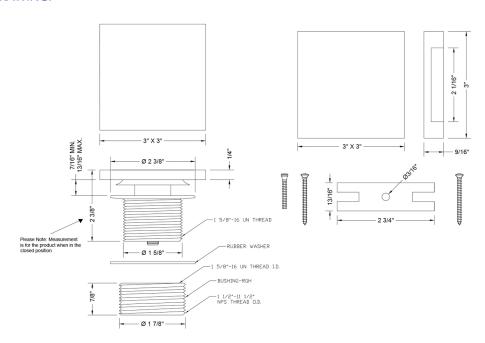

| Polished Chrome (PCH)   | Satin Chrome (SC)       | Bronze Umber (BU)    |
|-------------------------|-------------------------|----------------------|
| Satin Nickel (SN)       | Pewter (PEW)            | Caramel Bronze (CB)  |
| Polished Nickel (PN)    | Antique Brass (AB)      | Antique Copper (ACU) |
| Oil-Rubbed Bronze (ORB) | Polished Brass (PB)     | Polished Copper (PCU |
| Vintage Bronze (VB)     | Satin Brass (SB)        | Rose Gold (RG)       |
| Matte Black (MBK)       | Satin Gold (SG)         | Polished Gold (PG)   |
| Black Nickel (BKN)      | Bombay Gold (BG)        | Jewelers Gold (JG)   |
| Europa Bronze (EB)      | White (WH)              | Sedona Beige (SDB)   |
| Tristan Brass (TB)      | Unlacquered Brass (ULB) |                      |

## SPECIFICATION DRAWING: