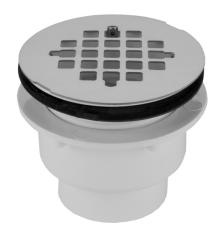

## Shower Stall Complete Shower Drain

Model #:86562-

## **FEATURES:**

- 4 <sup>1</sup>/<sub>4</sub>" Diameter snap in drain plate
- Fits 2" PVC
- Attaches by gluing
- For use with pre formed shower stall bases
- Large body locknut allows for easy installation
- For drain plate only see JACLO P/N 6230
- Stainless steel drain plate