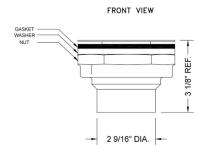

## **FEATURES:**

- 4 <sup>1</sup>/<sub>4</sub>" Diameter snap in drain plate
- Fits 2" PVC
- Attaches by gluing
- For use with pre formed shower stall bases
- Large body locknut allows for easy installation
- For drain plate only see JACLO P/N 6230
- Stainless steel drain plate

## **SPECIFICATION DRAWING:**