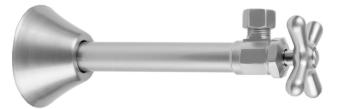

### FEATURES:

- Straight pattern copper sweat x  $^{3}/_{8}$ " O.D. multi turn style valve
- 1/2" sweat inlet x <sup>3</sup>/<sub>8</sub>" O.D. outlet
  5" cover tube slides over <sup>1</sup>/<sub>2</sub>" copper pipe
- Fully finished bell escutcheon P/N 7116 included