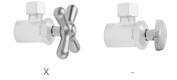

# Confidence from start to finish

### FEATURES:

- Straight pattern copper sweat x  $^{3}/_{8}$ " O.D. multi turn style valve
- 1/2" sweat inlet x <sup>3</sup>/<sub>8</sub>" O.D. outlet
  5" cover tube slides over <sup>1</sup>/<sub>2</sub>" copper pipe
- Fully finished bell escutcheon P/N 7116 included



#### **AVAILABLE FINISHES:**

Polished Nickel (PN) Polished Brass (PB)

Polished Chrome (PCH) Satin Chrome (SC) Antique Brass (AB) Vintage Bronze (VB)

Satin Nickel (SN) Oil-Rubbed Bronze (ORB)

### SPECIFICATION DRAWING:

# **AVAILABLE HANDLES:**





## COMPLIANCES:

Complies with: ASME A112.18.1-2012/CSA B125.1-12