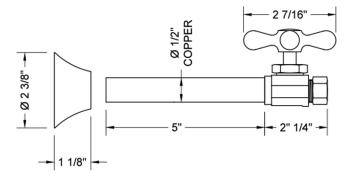

### SPECIFICATION DRAWING:

### FEATURES:

- Straight pattern copper sweat x  $^{3}/_{8}$ " O.D. multi turn style valve
- 1/2" sweat inlet x <sup>3</sup>/<sub>8</sub>" O.D. outlet
  5" cover tube slides over <sup>1</sup>/<sub>2</sub>" copper pipe
- Fully finished bell escutcheon P/N 7116 included