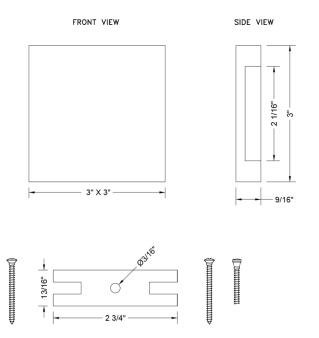

## Concealed Mount Square Overflow Face Plate Model #:512-





## **FEATURES**:

- No hole faceplate for waste and overflow
- Complete with mounting bracket and screws
- Universal fit for most manufacturers
- JACLO unique concealed mounting design



## **AVAILABLE FINISHES:**

Polished Chrome (PCH) Satin Nickel (SN) Polished Nickel (PN) Oil-Rubbed Bronze (ORB) Polished Brass (PB) Vintage Bronze (VB) Matte Black (MBK) Black Nickel (BKN) Europa Bronze (EB) Tristan Brass (TB)

Satin Chrome (SC) Pewter (PEW) Antique Brass (AB) Satin Brass (SB) Satin Gold (SG) Bombay Gold (BG) White (WH) Unlacquered Brass (ULB)

Bronze Umber (BU) Caramel Bronze (CB) Antique Copper (ACU) Polished Copper (PCU) Rose Gold (RG) Polished Gold (PG) Jewelers Gold (JG) Sedona Beige (SDB)

## SPECIFICATION DRAWING: