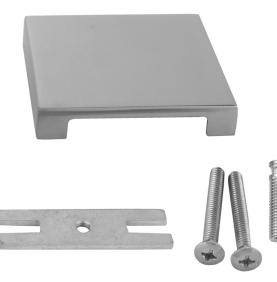

## Concealed Mount Square Overflow Face Plate Model #:512-

## **FEATURES**:

- No hole faceplate for waste and overflow
- Complete with mounting bracket and screws
- Universal fit for most manufacturers
- JACLO unique concealed mounting design