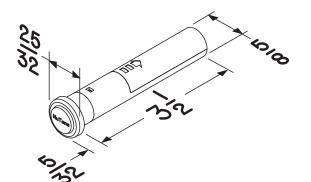

## DESCRIPTION

- Standard pushbutton with LED lighting for brilliant visibility and ease-of-use at night.
- Simple, single button design can be installed alone or with any NuTone escutcheon allowing you to design the doorbell that complements your doorway.
- Operates in conjunction with any NuTone wireless door chime mechanism, so you can easily add on for other entryways.
- 100-foot operating range ensures that you will find the most convenient location for your door chime mechanism. Note: Operating distance may vary depending upon differences in home construction.
- Non-stick action touch pad with U.V. inhibitor that won't yellow in the sun.
- 25/32" diameter in clear/white.
- Installs as recess mount design to fit NuTone escutcheons.
- Uses size "N", 1.5V alkaline battery (included).