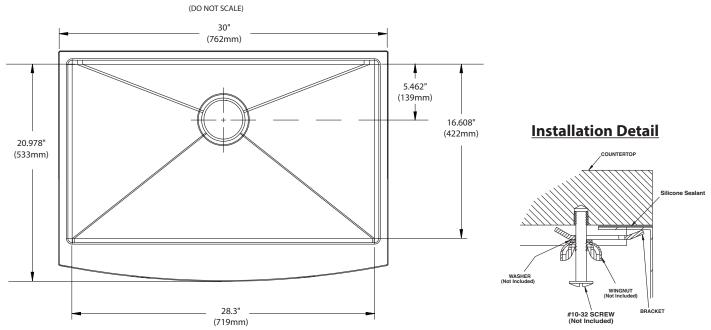

## **CUT OUT DIMENSIONS**

- Cut out template available to download at moen.com
- Template number 22512

# Specifications

| Model  | Depth- | Drain     | Model     |
|--------|--------|-----------|-----------|
| Number | Inches | Placement | Specified |
| G18121 | 9      | Rear      |           |

SPC14073

Released 00