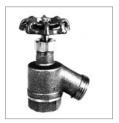

## **BENT NOSE GARDEN • ANGLE SILL COCKS**

- 125 PSI WOG (working pressure non-shock)
- Imported

**HBNGNL Series** 

**HSCNL Series** 

| Part Number     | Size          | Description           | Ctn/Case Qty          | List Price |
|-----------------|---------------|-----------------------|-----------------------|------------|
| NO LEAD Brass I | Full Flow Bei | nt Nose Garden Valves | s (CA AB1953 certifie | d)         |
| HBNG50NL        | 1/2"          | fip x ght             | 12/72                 | \$ 21.12   |
| HBNG75NL        | 3/4"          | fip x ght             | 12/72                 | 21.76      |
| HBNG100NL       | 1"            | fip x ght             | 12/72                 | 22.41      |
| NO LEAD Bross   | Ando Sill Co  | aka (CA AB1052 aasti  | fied)                 |            |
|                 | _             | cks (CA AB1953 certi  | ,                     |            |
| HSC50TNL        | 1/2"          | fip x ght             | 12/144                | 14.94      |
| HSC75TNL        | 3/4"          | fip x ght             | 12/144                | 15.65      |