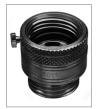

HVB75NL

**HVBAD75NL** 

## No Lead Brass Vacuum Breaker Features:

- HVBAD has automatic back drain and can be manually drained.
- ASSE 1011
- Third party certified to NSF/ANSI 372.

| Part Number            | Description                                | Ctn/Case Qty | List Price |  |
|------------------------|--------------------------------------------|--------------|------------|--|
| NO LEAD Vacuum Breaker |                                            |              |            |  |
| HVB75NL                | 3/4" NL Brass fght x mght                  | 10/100       | \$ 10.75   |  |
| HVBAD75NL              | 3/4"NL Brass w/ auto back drain fght x mgh | nt 10/100    | 15.54      |  |