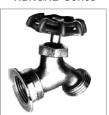

## **BENT NOSE GARDEN • ANGLE SILL COCKS**

- 125 PSI WOG (working pressure non-shock)
- Imported

**HBNGNL Series** 

**HSCNL Series** 

| Part Number     | Size          | Description           | Ctn/Case Qty          | List Price |
|-----------------|---------------|-----------------------|-----------------------|------------|
| NO LEAD Brass I | Full Flow Bei | nt Nose Garden Valves | s (CA AB1953 certifie | d)         |
| HBNG50NL        | 1/2"          | fip x ght             | 12/72                 | \$ 21.12   |
| HBNG75NL        | 3/4"          | fip x ght             | 12/72                 | 21.76      |
| HBNG100NL       | 1"            | fip x ght             | 12/72                 | 22.41      |
| NO LEAD Bross   | Ando Sill Co  | aka (CA AB1052 aasti  | fied)                 |            |
|                 | _             | cks (CA AB1953 certi  | ,                     |            |
| HSC50TNL        | 1/2"          | fip x ght             | 12/144                | 14.94      |
| HSC75TNL        | 3/4"          | fip x ght             | 12/144                | 15.65      |