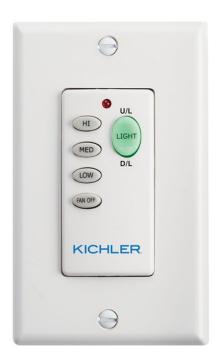

## **SPECIFICATIONS**

| Dimensions                   |                   |                 |                                 |
|------------------------------|-------------------|-----------------|---------------------------------|
| Weight<br>Width              | 0.20 LBS<br>2.75" | Height          | 4.50"                           |
| Mounting/Installation        |                   |                 |                                 |
| Interior/Exterior            | Interior          | Location Rating | Accessory, Listing Not Required |
| FIXTURE ATTRIBUTES           |                   |                 |                                 |
| Product/Ordering Information |                   |                 |                                 |
| SKII                         | 370030MLILTD      | Finish          | Multiple                        |

| SKU   | 370039MULTR | Finish | Multiple     |
|-------|-------------|--------|--------------|
| Style | Other       | UPC    | 783927431927 |