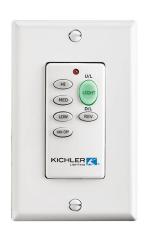

#### **SPECIFICATIONS**

| Mounting/Installation                      |                         |                                      |              |
|--------------------------------------------|-------------------------|--------------------------------------|--------------|
| Interior/Exterior<br>Low Ceiling Adaptable | Interior Product<br>No  | Slope Ceiling Kit Included<br>Weight | No<br>0.2LBS |
| Light Source                               |                         |                                      |              |
| Light Source                               | No Lamp Source          | Dimmable                             | No           |
| Electrical                                 |                         |                                      |              |
| Input Voltage                              |                         | 120V                                 |              |
| Certifications/Qualifications              |                         |                                      |              |
| Prop65<br>ADA Compliant                    | No<br>No                | Dark Sky Compliant                   | No           |
| FIXTURE ATTRIBUTES                         |                         |                                      |              |
| Blade Finish & Specs                       |                         |                                      |              |
| Blades Reversible                          | No                      | Blades Included                      | No           |
| Included Control                           |                         |                                      |              |
| Remote Included                            |                         | No                                   |              |
| Product/Ordering Information               |                         |                                      |              |
| Sku<br>Finish                              | 370038MULTR<br>Multiple | UPC                                  | 783927431934 |