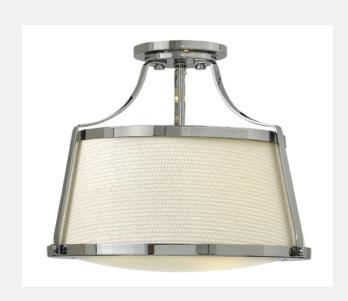

| CHARLOTTE 3521CM |
|------------------|
| CHROME           |

| WIDTH:         | 16.0"                   |
|----------------|-------------------------|
| HEIGHT:        | 13.0"                   |
| WEIGHT:        | 5.5 LBS                 |
| MATERIAL:      | STEEL                   |
| GLASS:         | ETCHED OPAL             |
| SHADE:         | WOVEN OFF-WHITE FABRIC  |
| CANOPY:        | 5.5" DIA.               |
| SOCKET:        | 3-75W MED *NOT INCLUDED |
| CERTIFICATION: | C-US DRY RATED          |
| VOLTAGE:       | 120V                    |
| UPC:           | 640665352122            |