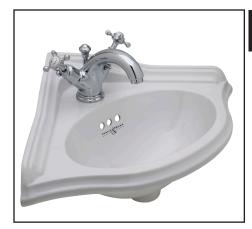

#### PERRIN & ROWE® CORNER BASIN & U.3626X LAVATORY FAUCET KIT

Perrin & Rowe® Bath Fixtures

## U.2925WH (CORNER BASIN)

- Single hole only with 1 1/4" hole cutout
- Integral overflow
- ID. 13 13/16" (W) x 8 3/4" (H) x 5 5/16" (D)
- OD. 23 3/8" (W) x 17 1/8" (H) x 9" (D)
- Wall mounted
- White only
- Vitreous china
- Do not mount directly over drain opening in wall
- Position basin to allow for P-trap installations
- Dimensions listed are ±1/4"