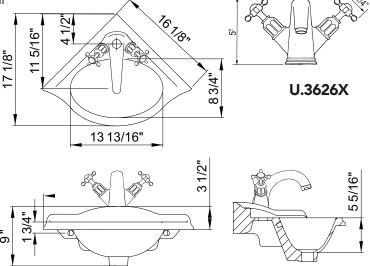

#### **U.3626X-2** (FAUCET)

- Fixed spout
- Spout, valve housing and pop-up made from solid brass
- 1/4-turn ceramic disc valves
- 1/2" NPSM flexible stainless steel hose connections
- 1.5 GPM
- Spout reach 6"

## U.2925WH (CORNER BASIN)

- Single hole only with 1 1/4" hole cutout
- Integral overflow
- ID. 13 13/16" (W) x 8 3/4" (H) x 5 5/16" (D)
- OD. 23 3/8" (W) x 17 1/8" (H) x 9" (D)
- Wall mounted
- White only
- Vitreous china
- Do not mount directly over drain opening in wall
- Position basin to allow for P-trap installations
- Dimensions listed are ±1/4"