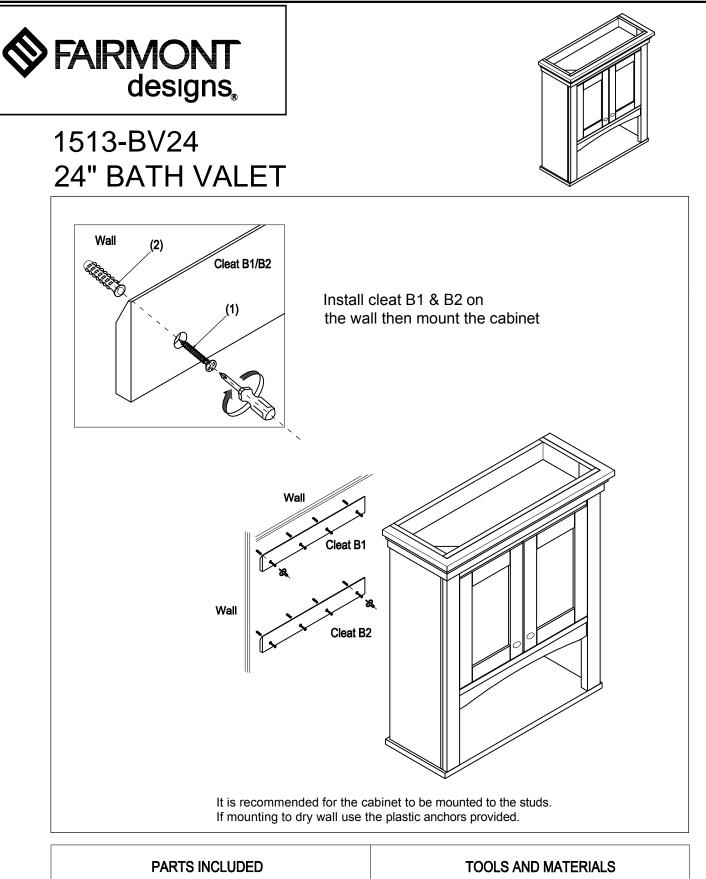

| PARTS INCLUDED |                                     |       | TOOLS AND MATERIALS |              |        |
|----------------|-------------------------------------|-------|---------------------|--------------|--------|
| 1              | Φ <b>8 X 32mm</b>                   | 8 PCS | E                   |              |        |
| 2              | <b>്യാ</b><br>use for dry wall only | 8 PCS | Screwdriver         | Tape measure | Pencil |