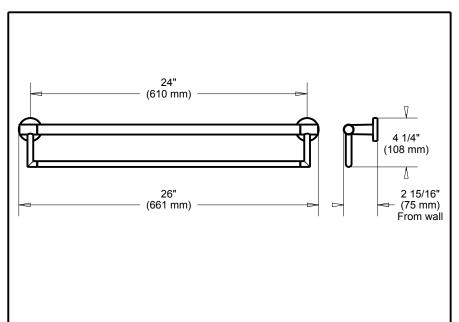

## **ACCESSORIES**

- Contemporary<sup>™</sup> Bath Safety Collection
- 24" Towel Bar with Assist Bar

**Submitted Model No.:** 

Specific Features: \_

## **STANDARD SPECIFICATIONS:**

- •Wood blocking is preferable behind all wall surfaces. If wood blocking is not available, the supplied fasteners are recommended.
- Mounting hardware and mounting template included with product.
- 7/8" diameter assist bar.
  Maximum 300 lbs. as an assist bar on indicated surface.