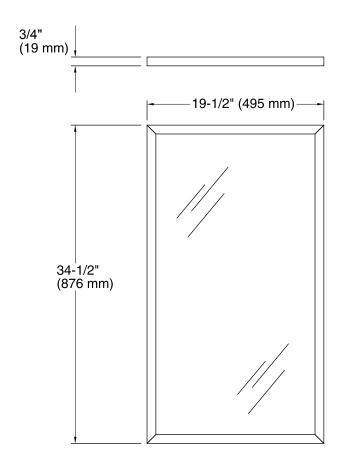

r a matched ensemble.
- Wood frame with catalyzed conversion varnish provides a durable moisture-resistant finish.
- Includes hardware for wall-mount installation.

### Material

- Solid wood and veneers.
- Glass



# Codes/Standards

CARB P2

## **KOHLER® One-Year Limited Warranty**

See website for detailed warranty information.

### **Available Color/Finishes**

Color tiles intended for reference only.

| Color | Code | Description     |
|-------|------|-----------------|
|       | 1WA  | Linen White     |
|       | 1WF  | Khaki White Oak |
|       | 1WD  | Ramie Walnut    |
|       | 1WG  | Cherry Tweed    |
|       | 1WB  | Claret Suede    |
|       | 1WC  | Felt Grey       |
|       | 1WE  | Terry Walnut    |
|       | 1WU  | Batiste Black   |
|       | 1WT  | Mohair Grey     |







### **Technical Information**

All product dimensions are nominal.