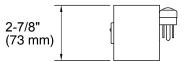

## **Features**

- For use with Jacquard<sup>™</sup>, Damask<sup>™</sup>, Poplin<sup>™</sup>, Marabou<sup>™</sup>, and Jute<sup>™</sup> vanities.
- Includes four electrical outlets (two switched; two unswitched).
- Mounts into predrilled holes in vanity for easy installation.



Codes/Standards

None Applicable

**KOHLER® One-Year Limited Warranty** See website for detailed warranty information.













## **Technical Information**

All product dimensions are nominal.

## **Notes**

Install this product according to the installation guide.

Install a Ground-Fault Circuit-Interrupter (GFCI) outlet prior to installing the vanity.