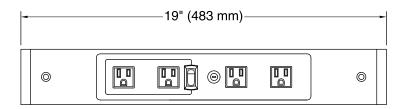

## **Features**

- For use with Jacquard<sup>™</sup>, Damask<sup>™</sup>, Poplin<sup>™</sup>, Marabou<sup>™</sup>, and Jute<sup>™</sup> vanities.
- Includes four electrical outlets (two switched; two unswitched).
- Mounts into predrilled holes in vanity for easy installation.

## **Technical Information**

All product dimensions are nominal.