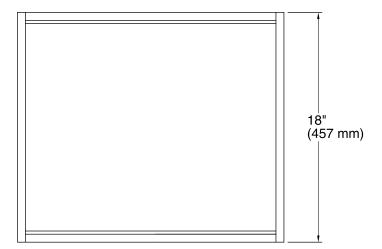

## **Features**

- For use with K-99507 Jacquard<sup>™</sup>, K-99520 Damask<sup>™</sup>, and K-99533 Poplin<sup>™</sup> vanities.
- Catalyzed conversion varnish provides a durable moisture-resistant finish.
- Full-extension 18" (457 mm) depth drawer with slow-close under-mount slides for smooth opening.
- Requires the K-99738 Appliance Tray.
- Can be paired with the K-99677 Adjustable Shelf or K-99678 Adjustable Shelf with Electrical Outlets.

## **Technical Information**

All product dimensions are nominal.