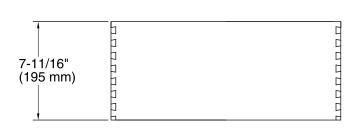

## **Features**

- For use with K-99507 Jacquard<sup>™</sup>, K-99520 Damask<sup>™</sup>, and K-99533 Poplin<sup>™</sup> vanities.
- Catalyzed conversion varnish provides a durable moisture-resistant finish.
- Full-extension 18" (457 mm) depth drawer with slow-close under-mount slides for smooth opening.
- Requires the K-99738 Appliance Tray.
- Can be paired with the K-99677 Adjustable Shelf or K-99678 Adjustable Shelf with Electrical Outlets.

## **Technical Information**

All product dimensions are nominal.