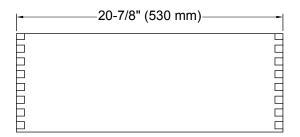

## **Features**

- For use with K-99507 Jacquard<sup>™</sup>, K-99520 Damask<sup>™</sup>, and K-99533 Poplin<sup>™</sup> vanities.
- Catalyzed conversion varnish provides a durable moisture-resistant finish.
- Full-extension 18" (457 mm) depth drawer with slow-close under-mount slides for smooth opening.
- Requires the K-99738 Appliance Tray.
- Can be paired with the K-99677 Adjustable Shelf or K-99678 Adjustable Shelf with Electrical Outlets.

## **Technical Information**

All product dimensions are nominal.