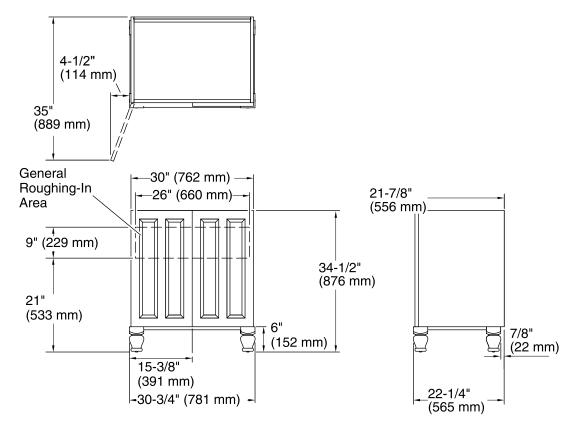

## **Technical Information**

All product dimensions are nominal. Vanity type: Standard