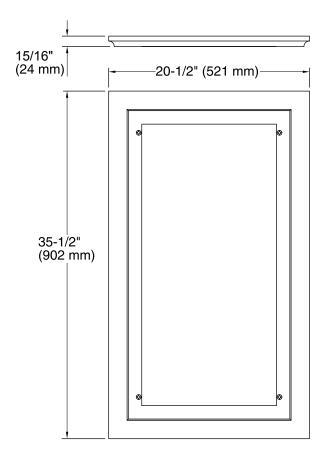

d conversion varnish provides a durable moisture-resistant finish.
- Mounts directly to wall for easy installation.

### Material

Solid wood and veneers.



## Codes/Standards

CARB P2

## **KOHLER® One-Year Limited Warranty**

See website for detailed warranty information.

## **Available Color/Finishes**

Color tiles intended for reference only.

| Color | Code | Description     |
|-------|------|-----------------|
|       | 1WA  | Linen White     |
|       | 1WF  | Khaki White Oak |
|       | 1WD  | Ramie Walnut    |
|       | 1WG  | Cherry Tweed    |
|       | 1WB  | Claret Suede    |
|       | 1WC  | Felt Grey       |
|       | 1WE  | Terry Walnut    |
|       | 1WU  | Batiste Black   |
|       | 1WT  | Mohair Grey     |





# Poplin™ Marabou™

Medicine Cabinet Surround K-99663-15



## **Technical Information**

All product dimensions are nominal.

### **Notes**

Install this product according to the installation guide.