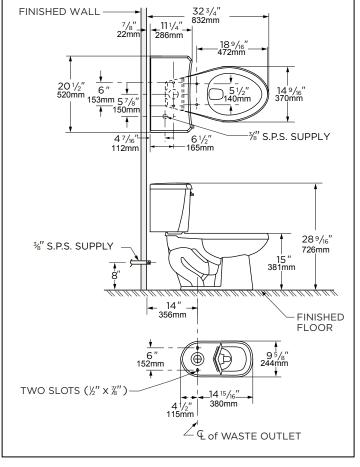

#### 14" Rough-in

#### **Fixtures:**

| Configuration       | Two-piece,<br>Elongated Toilet             |
|---------------------|--------------------------------------------|
| Water per Flush     | 1.28 gpf (4.8 lpf)                         |
| Rough-In            | 14″                                        |
| Height              | 28 <sup>9</sup> /16″                       |
| Width               | 201/2"                                     |
| Depth               | 31 7/8"                                    |
| Trapway             | 2"                                         |
| Large Water Surface | 8 <sup>11</sup> /16" x 6 <sup>5</sup> /16" |
| Shipping Weight     | 98 lbs                                     |

#### Warranty:

• Limited Lifetime Warranty - see website for detailed warranty information

NOTES: All dimensions are in inches and millimeters. Illustrations may not be drawn to scale.