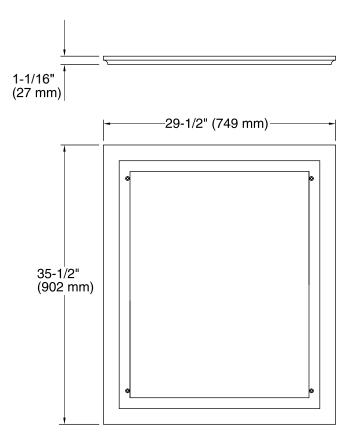

up>™</sup> vanities for a matched ensemble.
- Catalyzed conversion varnish provides a durable moisture-resistant finish.
- Mounts directly to wall for easy installation.

#### Material

Solid wood and veneers.



# **Codes/Standards**

CARB P2

# **KOHLER® One-Year Limited Warranty**

See website for detailed warranty information.

### **Available Color/Finishes**

Color tiles intended for reference only.

| Color | Code | Description     |
|-------|------|-----------------|
|       | 1WA  | Linen White     |
|       | 1WF  | Khaki White Oak |
|       | 1WD  | Ramie Walnut    |
|       | 1WG  | Cherry Tweed    |
|       | 1WB  | Claret Suede    |
|       | 1WC  | Felt Grey       |
|       | 1WE  | Terry Walnut    |
|       | 1WU  | Batiste Black   |
|       | 1WT  | Mohair Grey     |







## **Technical Information**

All product dimensions are nominal.

### **Notes**

Install this product according to the installation guide.