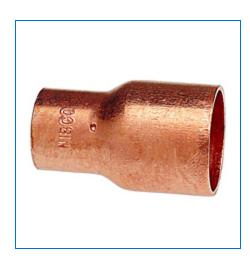

## Material Number 9002700, Reducing Coupling C x C - Wrot, 600

The reducing coupling features solder cups. The fitting provides a means of connecting larger size tube to smaller size tube. Please refer to NIBCO technical data sheets and catalogs for engineering and installation information. In addition to its inherent qualities of beauty, durability and low maintenance, copper's reusability makes it an ideal application in sustainable projects. NIBCO® copper fittings are manufactured in an ISO 9001 certified facility, and backed by a 50-year limited

+ more

| Specifications                  | -                                                |
|---------------------------------|--------------------------------------------------|
| UPC Code                        | 039923308009                                     |
| All Type of Item                | Fitting                                          |
| All Special Application         | Lead-Free*; ACR Air Conditioning / Refrigeration |
| Description                     | 600R 21/2X2 CXC REDUCING COUPLING WROT           |
| Global Item Classification Code | 10004024, Valves/Fittings - Water                |
| Туре                            | Coupling                                         |
| Connection Type                 | CxC                                              |
| Size                            | 2 1/2 x 2                                        |
| Material                        | Copper                                           |
| Nominal Size 1                  | 2 1/2                                            |
| Nominal Size 2                  | 2                                                |