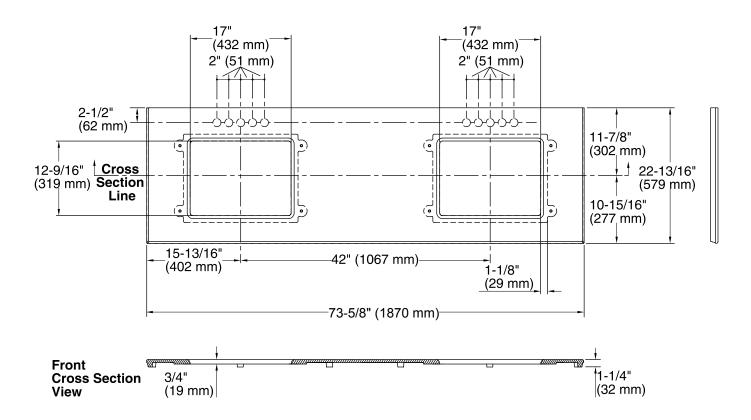

## **Features**

- Solid Surface
- Pilot holes for 8" (203 mm) widespread, 4" (102 mm) centerset, or single faucet
- 73-5/8" (1870 mm) x 22-13/16" (579 mm)
- Pre-cut for Verticyl® (K-2882) under-mount bathroom sinks (required)

## **Technical Information**

All product dimensions are nominal.

Bowl configuration: Double equal Installation: Vanity top

Bowl area (Right) Length: 17" (432 mm)

Width: 12-9/16" (319 mm)

Bowl area (Left) Length: 17" (432 mm)

Width: 12-9/16" (319 mm)