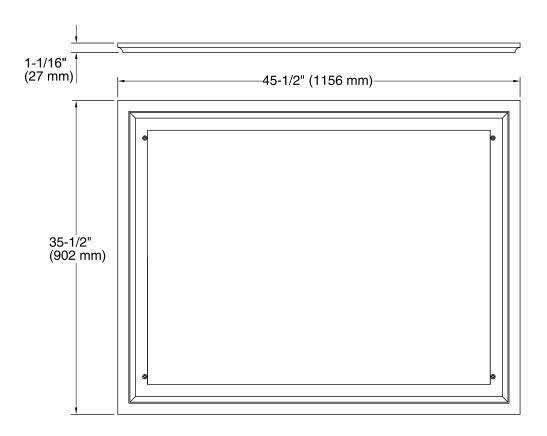

sup>™</sup> vanities for a matched ensemble.
- Catalyzed conversion varnish provides a durable moisture-resistant finish.
- Mounts directly to wall for easy installation.

#### Material

Solid wood and veneers.



## Codes/Standards

CARB P2

# **KOHLER® One-Year Limited Warranty**

See website for detailed warranty information.

### **Available Color/Finishes**

Color tiles intended for reference only.

| Color | Code | Description     |
|-------|------|-----------------|
|       | 1WA  | Linen White     |
|       | 1WF  | Khaki White Oak |
|       | 1WD  | Ramie Walnut    |
|       | 1WG  | Cherry Tweed    |
|       | 1WB  | Claret Suede    |
|       | 1WC  | Felt Grey       |
|       | 1WE  | Terry Walnut    |
|       | 1WU  | Batiste Black   |
|       | 1WT  | Mohair Grey     |









### **Technical Information**

All product dimensions are nominal.

### **Notes**

Install this product according to the installation guide.