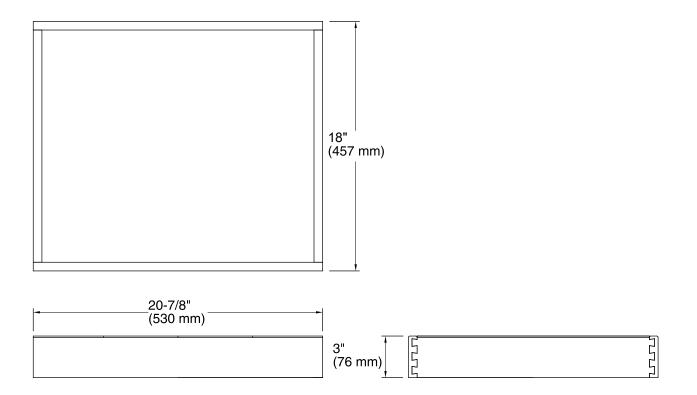

## **Features**

- For use with K-99507 Jacquard<sup>™</sup>, K-99520 Damask<sup>™</sup>, and K-99533 Poplin<sup>™</sup> vanities.
- Catalyzed conversion varnish provides a durable moisture-resistant finish.
- Full-extension 18" (457 mm) depth tray with slow-close under-mount slides for smooth opening.

## Material

Solid wood and veneers.



Codes/Standards CARB P2

KOHLER® One-Year Limited Warranty See website for detailed warranty information.







## **Technical Information**

All product dimensions are nominal.

## **Notes**

Install this product according to the installation guide.