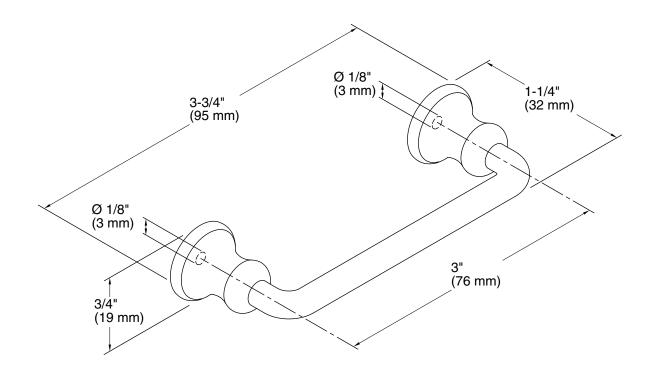

# **Technical Information**

All product dimensions are nominal. Material: Metal