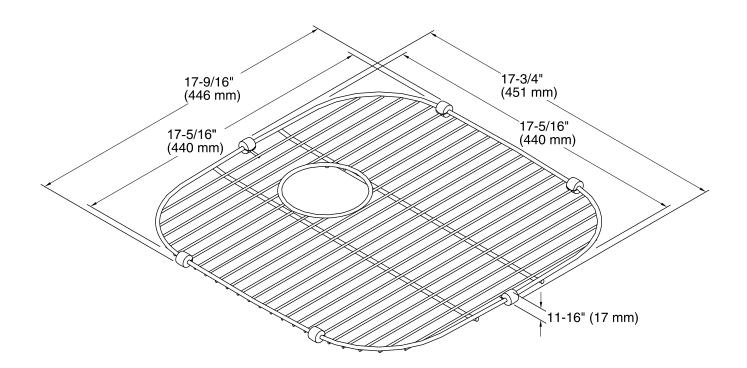

# Undertone® nless Steel Sink Rack

Stainless Steel Sink Rack K-6389

### **Features**

- Fits in the bowl of the K-3335, K-3355, K-3336, and K-3356 Undertone kitchen sinks.
- Durable stainless-steel construction.
- Helps protect sink surface from daily wear.
- Dishwasher safe.
- Rubber bumpers provide added protection.



## Codes/Standards

None Applicable

# KOHLER® One-Year Limited Warranty

See website for detailed warranty information.

#### Available Color/Finishes

Color tiles intended for reference only.

Color Code Description

ST

Γ Stainless Steel









## **Technical Information**

All product dimensions are nominal.