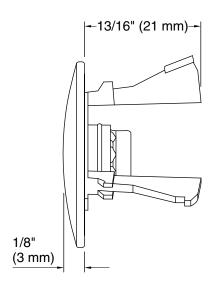

# Installation

 The Iron Plains<sup>™</sup> overflow cap is designed to attractively conceal the overflow drain for Iron Plains Dual-Mount and Wading Pool<sup>™</sup> bathroom sinks

# Iron Plains™

Overflow cap for Iron Plains™ bathroom sinks K-6324