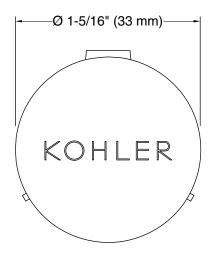

# Installation

 The Iron Plains<sup>™</sup> overflow cap is designed to attractively conceal the overflow drain for Iron Plains Dual-Mount and Wading Pool<sup>™</sup> bathroom sinks

# Iron Plains™

Overflow cap for Iron Plains™ bathroom sinks K-6324