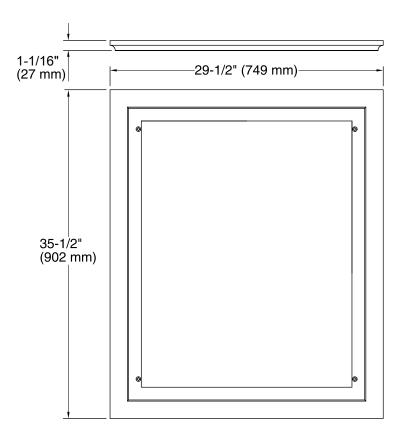

k<sup>™</sup> vanities for a matched ensemble.
- Catalyzed conversion varnish provides a durable moisture-resistant finish.
- Mounts directly to wall for easy installation.

#### Material

Solid wood and veneers.



## Codes/Standards

CARB P2

# **KOHLER® One-Year Limited Warranty**

See website for detailed warranty information.

### **Available Color/Finishes**

Color tiles intended for reference only.

| Color | Code | Description     |
|-------|------|-----------------|
|       | 1WA  | Linen White     |
|       | 1WF  | Khaki White Oak |
|       | 1WD  | Ramie Walnut    |
|       | 1WG  | Cherry Tweed    |
|       | 1WB  | Claret Suede    |
|       | 1WC  | Felt Grey       |
|       | 1WE  | Terry Walnut    |
|       | 1WU  | Batiste Black   |
|       | 1WT  | Mohair Grey     |







## **Technical Information**

All product dimensions are nominal.

### **Notes**

Install this product according to the installation guide.