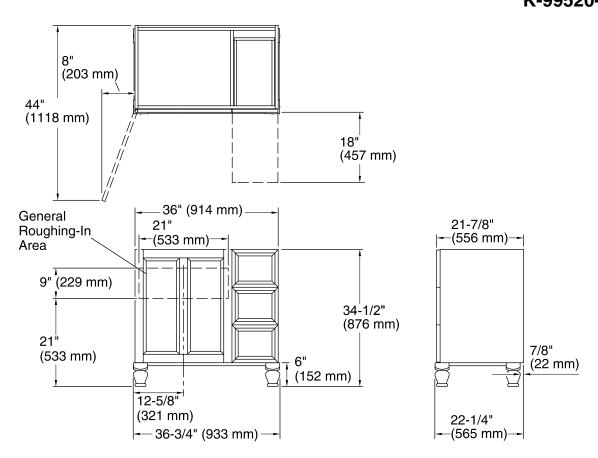

### **Technical Information**

All product dimensions are nominal.

Vanity type: Standard

Select the type of fastener based upon the wall material. Two 250 lb (113.4 kg) minimum load bearing fasteners are recommended.