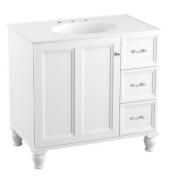

Damask™ Vanity K-99520-LGR

### **Features**

- Catalyzed conversion varnish provides a durable moisture-resistant finish.
- Frameless construction with full-overlay door and drawers.
- One door and three right offset drawers.
- Three-way adjustable slow-close door hinges with 110-degree opening capability for easy cabinet access.
- Optional adjustable shelf, rollout drawer, rollout tray (sold separately).
- Coordinates with other products in the Damask™ collection.
- Full-extension 18" depth drawers with slow-close under-mount slides for smooth opening.
- Solid wood drawers with dovetail construction.
- Door and drawer pulls are sold separately.

### Material

Solid wood and veneers.