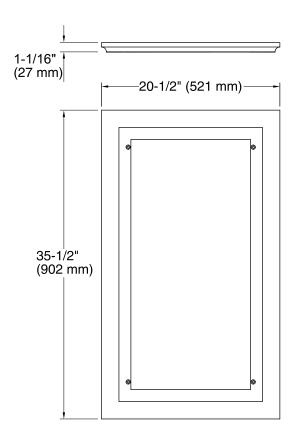

<sup>™</sup> vanities for a matched ensemble.
- Catalyzed conversion varnish provides a durable moisture-resistant finish.
- Mounts directly to wall for easy installation.

### Material

Solid wood and veneers.



# Codes/Standards

CARB P2

## **KOHLER® One-Year Limited Warranty**

See website for detailed warranty information.

### **Available Color/Finishes**

Color tiles intended for reference only.

| Color | Code | Description     |
|-------|------|-----------------|
|       | 1WA  | Linen White     |
|       | 1WF  | Khaki White Oak |
|       | 1WD  | Ramie Walnut    |
|       | 1WG  | Cherry Tweed    |
|       | 1WB  | Claret Suede    |
|       | 1WC  | Felt Grey       |
|       | 1WE  | Terry Walnut    |
|       | 1WU  | Batiste Black   |
|       | 1WT  | Mohair Grey     |









### **Technical Information**

All product dimensions are nominal.

### **Notes**

Install this product according to the installation guide.