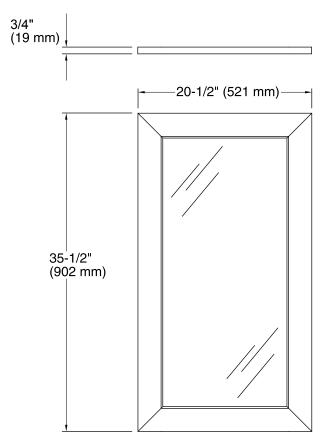

h.
- Includes hardware for wall-mount installation.

#### Material

- Solid wood and veneers.
- Glass



Codes/Standards CARB P2

**KOHLER® One-Year Limited Warranty** 

See website for detailed warranty information.

#### Available Color/Finishes

Color tiles intended for reference only.

| Color      | Code | Description     |
|------------|------|-----------------|
| $\bigcirc$ | 1WA  | Linen White     |
|            | 1WF  | Khaki White Oak |
|            | 1WD  | Ramie Walnut    |
|            | 1WG  | Cherry Tweed    |
|            | 1WB  | Claret Suede    |
|            | 1WC  | Felt Grey       |
|            | 1WE  | Terry Walnut    |
|            | 1WU  | Batiste Black   |
|            | 1WU  | Batiste Black   |





# Poplin<sup>™</sup> Marabou<sup>™</sup> Framed Mirror K-99666



### **Technical Information**

All product dimensions are nominal.