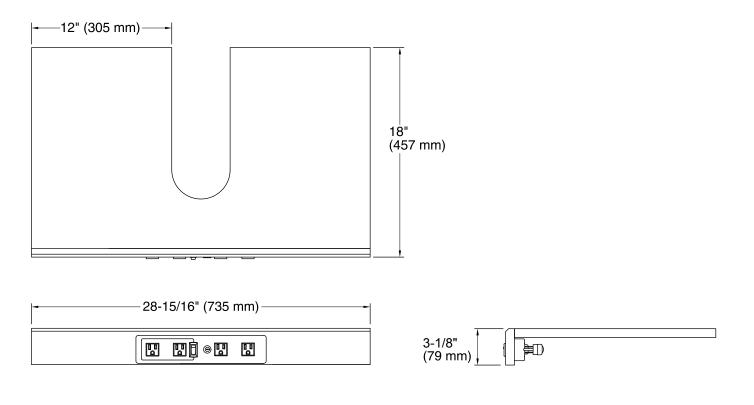

### **Technical Information**

All product dimensions are nominal.

### **Required Electrical Service**

One dedicated circuit required, protected with Class A Ground-Fault Circuit-Interrupter (GFCI) or Residual Current Device (RCD).

120 V, 15 A, 60 Hz