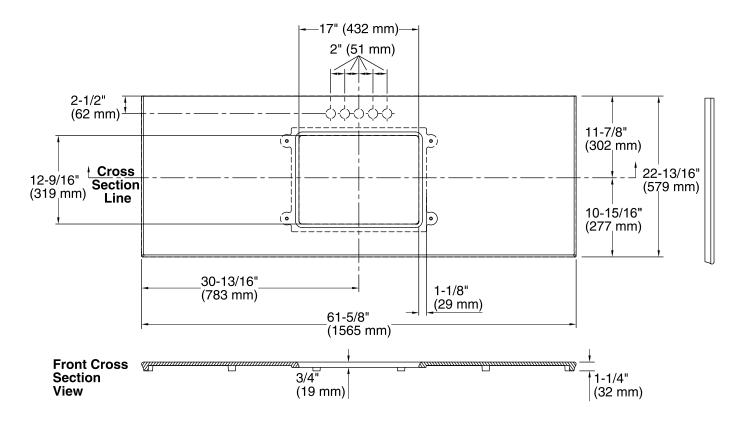

## **Features**

- Solid Surface
- Pilot holes for 8" (203 mm) widespread, 4" (102 mm) centerset, or single faucet
- 61-5/8" (1565 mm) x 22-13/16" (579 mm)
- Pre-cut for Verticyl® (K-2882) under-mount bathroom sink (required)

## **Technical Information**

All product dimensions are nominal.

Bowl configuration: Single Installation: Vanity top

Length: 17" (432 mm) Bowl area (Only)

Width: 12-9/16" (319 mm)