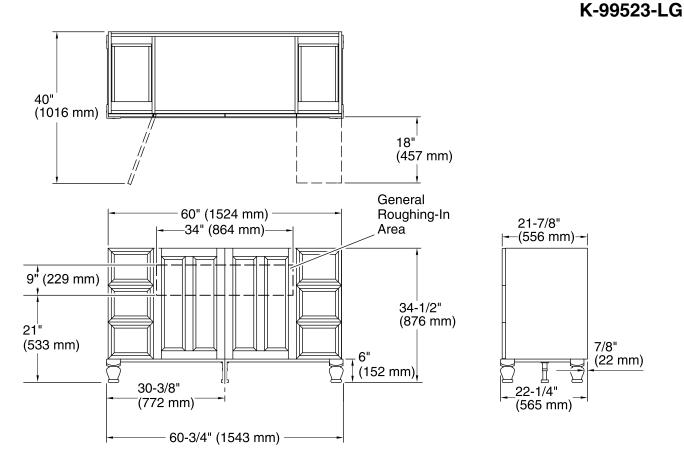

## **Technical Information**

All product dimensions are nominal.

Vanity type: Standard