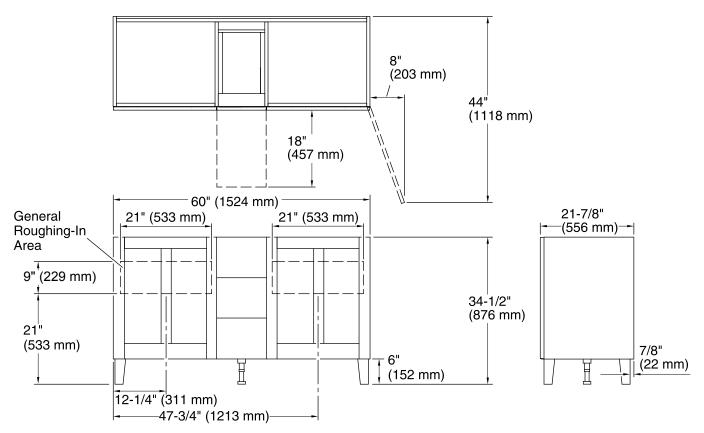

## **Technical Information**

All product dimensions are nominal.

Vanity type: Standard