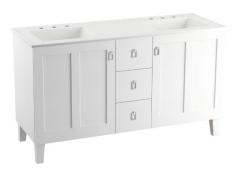

Poplin™ Vanity K-99537-LG

### **Features**

- Catalyzed conversion varnish provides a durable moisture-resistant finish.
- Frameless construction with full-overlay doors and drawers.
- Two doors and three drawers.
- Three-way adjustable slow-close door hinges with 110-degree opening capability for easy cabinet access.
- Optional adjustable shelf / drawer organizer (sold separately).
- Coordinates with other products in the Poplin<sup>™</sup> collection.
- Full-extension 18" depth drawers with slow-close under-mount slides for smooth opening.
- Solid wood drawers with dovetail construction.
- Door and drawer pulls are sold separately.