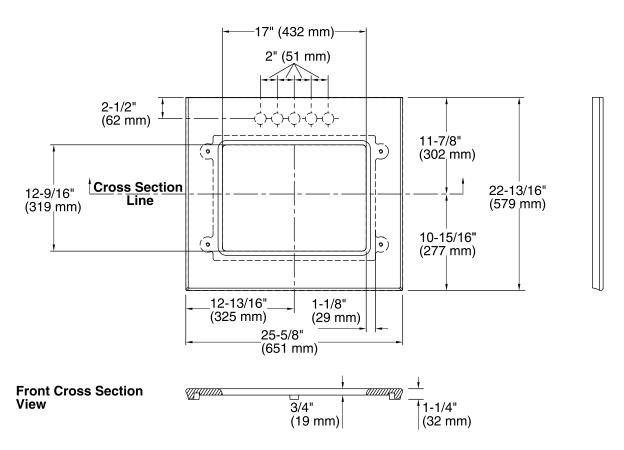

## **Features**

- Solid Surface
- Pilot holes for 8" (203 mm) widespread, 4" (102 mm) centerset, or single faucet hole
- 25-5/8" (651 mm) x 22-13/16" (579 mm)
- Pre-cut for Verticyl® (K-2882) under-mount bathroom sink (required)

## **Technical Information**

All product dimensions are nominal.

Bowl configuration: Single Installation: Vanity top

Length: 17" (432 mm) Bowl area (Left)

Width: 12-9/16" (319 mm)