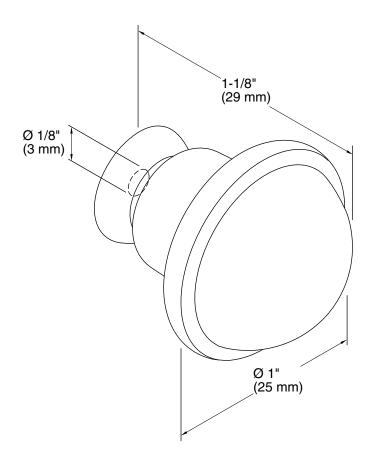

# **Technical Information**

All product dimensions are nominal.

Material: Metal