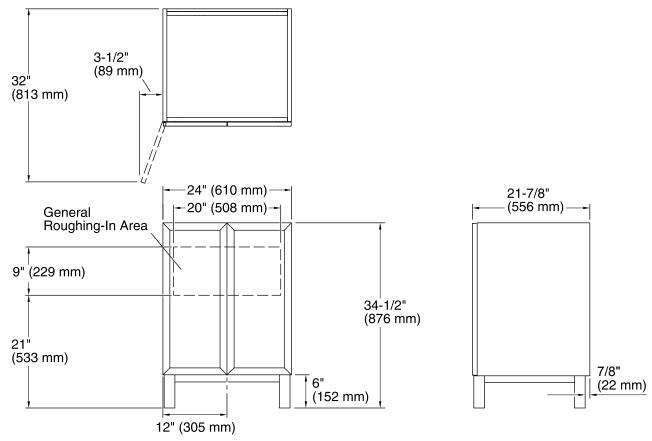

# **Technical Information**

All product dimensions are nominal. Vanity type: Standard