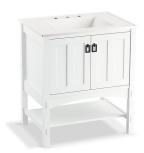

#### **Features**

- Catalyzed conversion varnish provides a durable moisture-resistant finish.
- Furniture-style inset construction for doors.
- Two doors.
- Three-way adjustable slow-close door hinges with 110-degree opening capability for easy cabinet access.
- Coordinates with other products in the Marabou<sup>™</sup> collection.
- Door pulls are sold separately.

## Material

Solid wood and veneers.

# **Available Color/Finishes**

Color tiles intended for reference only.

| Color | Code | Description     |
|-------|------|-----------------|
|       | 1WA  | Linen White     |
|       | 1WF  | Khaki White Oak |
|       | 1WD  | Ramie Walnut    |
|       | 1WG  | Cherry Tweed    |
|       | 1WB  | Claret Suede    |
|       | 1WC  | Felt Grey       |
|       | 1WE  | Terry Walnut    |
|       | 1WU  | Batiste Black   |
|       | 1WT  | Mohair Grey     |