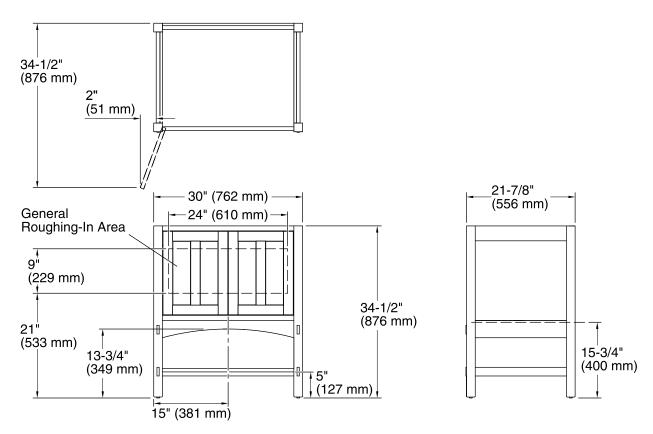

## **Technical Information**

All product dimensions are nominal.

Vanity type: Standard

#### **Notes**

Install this product according to the installation guide.

Decorative cabinet hardware is not supplied. Refer to the KOHLER bath accessories line for recommended cabinet hardware to complement your vanity.

Select the type of fastener based upon the wall material. Two 250 lb (113.4 kg) minimum load bearing fasteners are recommended.