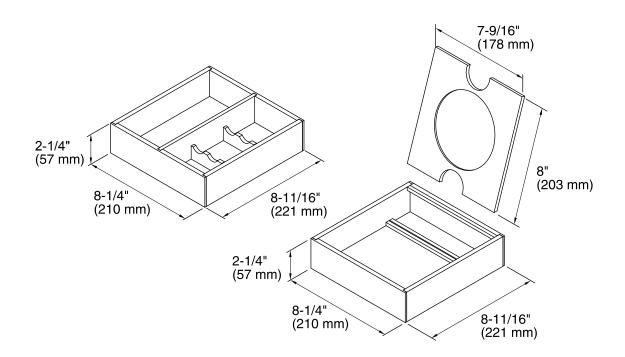

## Makeup Storage K-99683

**Technical Information** 

All product dimensions are nominal.