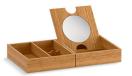

## Features

- For use with Jacquard<sup>™</sup>, Damask<sup>™</sup>, Poplin<sup>™</sup>, Marabou<sup>™</sup>, and Jute<sup>™</sup> vanities.
- Compartmentalizes vanity drawer to maximize storage space and organize items.
- Includes removable magnifying mirror.
- Compartments for holding makeup brushes and makeup items.
- Bamboo construction.
- Rubber feet allow you to set tray on the countertop during use.