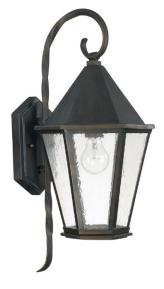

### SPENCER 1 LIGHT OUTDOOR WALL LANTERN Old Bronze

UPC: 841224000083

Available Finishes: Old Bronze (OB)

#### DIMENSIONS

Dimensions: 9.5"W x 21.5"H x 10.75"E Product Weight: 7.5 lbs. Backplate: 5"W x 8"H x 1"E Junction: Ctr/Top: 11.25"; Ctr/Btm: 10.25"

## **GLASS DESCRIPTION**

Antiqued Water Glass Glass Dimensions: 4"W X 8.25"H

Designed in Atlanta. Manufactured in China.

JOB/LOCATION: \_\_\_\_\_

QUANTITY:

NOTES: \_\_\_\_\_

5359 Rafe Banks Drive, Flowery Branch, GA, 30542 TF: 800.323.3257 | P: 770.965.7238 | F: 770.965.7254 | W: capitallightingfixture.com