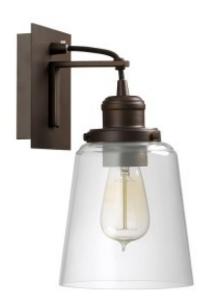

# 1 Light Sconce

3711BB-135

6"W x 11.75"H x 7.5"D

**Burnished Bronze** 

## **Finish Description**

**Burnished Bronze** 

## Glass

Clear Glass