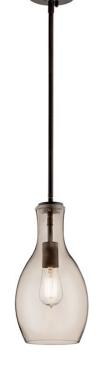

## **SPECIFICATIONS**

| Certifications/Qualifications                                                                                        |                                                  |
|----------------------------------------------------------------------------------------------------------------------|--------------------------------------------------|
|                                                                                                                      | www.kichler.com/warranty                         |
| Dimensions Base Backplate Chain/Stem Length Weight                                                                   | 4.75 DIA<br>36"<br>4.62 LBS                      |
| Height Overall Height Width                                                                                          | 13.75"<br>52.00"<br>7.00"                        |
| Light Source Lamp Included Lamp Type Light Source Max or Nominal Watt # of Bulbs/LED Modules Socket Type Socket Wire | Not Included A19 Incandescent 100W 1 Medium 105" |
| Mounting/Installation Interior/Exterior Lead Wire Length Location Rating Mounting Weight                             | Interior<br>64"<br>Dry<br>2.40 LBS               |

## **FIXTURE ATTRIBUTES**

| Housing                      |                          |
|------------------------------|--------------------------|
| Diffuser Description         | Light Champagne          |
| Primary Material             | GLASS                    |
| Max Stem Tilt                | 90 Degrees               |
|                              |                          |
| Product/Ordering Information |                          |
| 01/11                        |                          |
| SKU                          | 42456OZCP                |
| Finish                       | 42456OZCP<br>Olde Bronze |
|                              |                          |