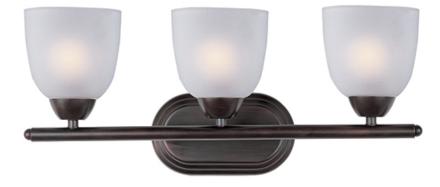

|    | Measurements:              |              |                 |                |            |               | Fi | inish:                                      |
|----|----------------------------|--------------|-----------------|----------------|------------|---------------|----|---------------------------------------------|
| 5" | <u>Height</u>              |              | <u>Width</u>    | Ī              | Extensi    | ion           | 0  | il Rubbed Bronze OI                         |
|    | 8.50''                     |              | 21.00''         | (              | 6.50''     |               |    |                                             |
|    | BP Height                  |              | <u>BP Width</u> |                |            |               | G  | lass:                                       |
|    | 4.75''                     |              | 8.00''          |                |            |               | Fr | rosted FT                                   |
|    | Hanging Weight             |              |                 |                |            |               |    |                                             |
|    | 5.50 lb                    |              |                 |                |            |               | N  | laterial:                                   |
|    |                            |              |                 |                |            |               | St | teel                                        |
|    | Lamping:                   |              |                 |                |            |               |    |                                             |
|    | Incandescent MB            |              |                 | 0 Rated Lumens |            |               |    | ertification:                               |
|    | 3.00 60W MB                |              |                 | Color Tem      | iperatu    | ire           | D  | amp Location                                |
|    | 180 total watt             |              |                 |                |            |               |    |                                             |
|    | Dimmable : Standard Dimmer |              |                 |                |            |               |    |                                             |
|    |                            |              |                 |                | A          | dditional:    |    |                                             |
|    | Shipping:                  |              |                 |                |            |               |    | 1B (Not Included)<br>ghting Direction: BOTH |
|    | Carton Weight              | Carton Width |                 | Carton Hei     | <u>ght</u> | Carton Length |    | 5 5                                         |
|    | 7.04 lb                    | 6.50''       |                 | 8.00''         |            | 26.50''       |    |                                             |
|    | Master Pack Qty            | <u>UPC</u>   |                 | <u>UPS</u>     |            |               |    |                                             |
|    | 1.0000                     | 783209108622 | 2               | Yes            |            |               |    |                                             |
|    |                            |              |                 |                |            |               |    |                                             |