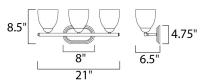

|    | Measurements:              |              |                 |                |            |               | Fi | inish:                                      |
|----|----------------------------|--------------|-----------------|----------------|------------|---------------|----|---------------------------------------------|
| 5" | <u>Height</u>              |              | <u>Width</u>    | Ī              | Extensi    | ion           | 0  | il Rubbed Bronze OI                         |
|    | 8.50''                     |              | 21.00''         | (              | 6.50''     |               |    |                                             |
|    | BP Height                  |              | <u>BP Width</u> |                |            |               | G  | lass:                                       |
|    | 4.75''                     |              | 8.00''          |                |            |               | Fr | rosted FT                                   |
|    | Hanging Weight             |              |                 |                |            |               |    |                                             |
|    | 5.50 lb                    |              |                 |                |            |               | N  | laterial:                                   |
|    |                            |              |                 |                |            |               | St | teel                                        |
|    | Lamping:                   |              |                 |                |            |               |    |                                             |
|    | Incandescent MB            |              |                 | 0 Rated Lumens |            |               |    | ertification:                               |
|    | 3.00 60W MB                |              |                 | Color Tem      | iperatu    | ire           | D  | amp Location                                |
|    | 180 total watt             |              |                 |                |            |               |    |                                             |
|    | Dimmable : Standard Dimmer |              |                 |                |            |               |    |                                             |
|    |                            |              |                 |                | A          | dditional:    |    |                                             |
|    | Shipping:                  |              |                 |                |            |               |    | 1B (Not Included)<br>ghting Direction: BOTH |
|    | Carton Weight              | Carton Width |                 | Carton Hei     | <u>ght</u> | Carton Length |    | 5 5                                         |
|    | 7.04 lb                    | 6.50''       |                 | 8.00''         |            | 26.50''       |    |                                             |
|    | Master Pack Qty            | <u>UPC</u>   |                 | <u>UPS</u>     |            |               |    |                                             |
|    | 1.0000                     | 783209108622 | 2               | Yes            |            |               |    |                                             |
|    |                            |              |                 |                |            |               |    |                                             |