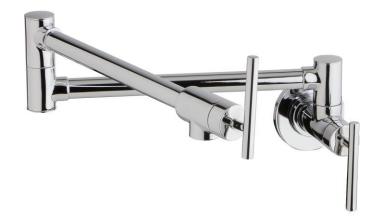

## PRODUCT SPECIFICATIONS

Elkay Avado Wall Mount Pot Filler Kitchen Faucet. Faucet has a flow rate of 4.0 GPM, and is made of Brass material, with a Ceramic Disc valve. Faucet requires 1 faucet holes.

| Mounting Type:          | Wall Mount                       |
|-------------------------|----------------------------------|
| Special Features:       | Solid Brass Construction         |
| Finish:                 | Chrome (CR), Lustrous Steel (LS) |
| Handle Type:            | Lever Handle                     |
| Spout Reach:            | 24"                              |
| Hole Drillings:         | 1                                |
| Material:               | Brass                            |
| Valve Type:             | Ceramic Disc                     |
| Valve Connection:       | 1/2" NPT Female                  |
| Flow Rate:              | 4.0 GPM                          |
| Faucet Hole Size (min): | 1/2"                             |
| Spout Swing Rotation:   | 360°                             |
| Spout Type:             | Pot Filler                       |

Chrome Lustrous (CR) Steel (LS)