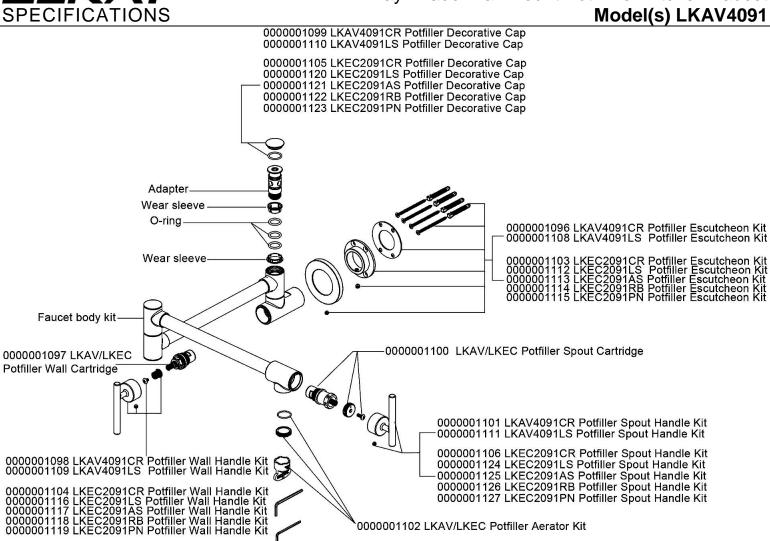

## Elkay Avado Wall Mount Pot Filler Kitchen Faucet

0000001102 LKAV/LKEC Potfiller Aerator Kit

In keeping with our policy of continuing product improvement, Elkay reserves the right to change product specifications without notice. Please visit elkay.com for the most current version of Elkay product specification sheets. This specification describes an Elkay product with design, quality, and functional benefits to the user. When making a comparison of other producers' offerings, be certain these features are not overlooked.