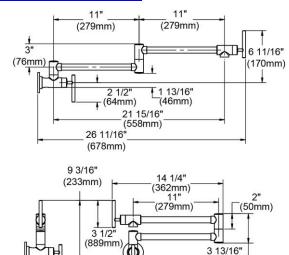

## PRODUCT SPECIFICATIONS

Elkay Avado Wall Mount Pot Filler Kitchen Faucet. Faucet has a flow rate of 4.0 GPM, and is made of Brass material, with a Ceramic Disc valve. Faucet requires 1 faucet holes.

| Mounting Type:          | Wall Mount                       |
|-------------------------|----------------------------------|
| Special Features:       | Solid Brass Construction         |
| Finish:                 | Chrome (CR), Lustrous Steel (LS) |
| Handle Type:            | Lever Handle                     |
| Spout Reach:            | 24"                              |
| Hole Drillings:         | 1                                |
| Material:               | Brass                            |
| Valve Type:             | Ceramic Disc                     |
| Valve Connection:       | 1/2" NPT Female                  |
| Flow Rate:              | 4.0 GPM                          |
| Faucet Hole Size (min): | 1/2"                             |
| Spout Swing Rotation:   | 360°                             |
| Spout Type:             | Pot Filler                       |

Product Compliance: ASME A112.18.1/CSA B125.1

NSF 61

NSF 372 (lead free)

Clean and Care Manual (PDF)
Installation Instructions (PDF)
Limited Lifetime Warranty (PDF)

(96mm)

| PART:     | QTY: |
|-----------|------|
| PROJECT:  |      |
|           |      |
| DATE:     |      |
| NOTES:    |      |
| APPROVAL: |      |