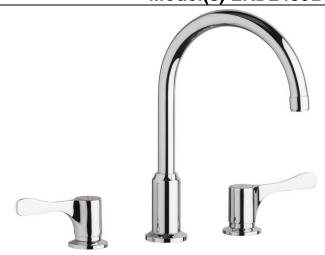

## Food Service Flexible Spout Kitchen Faucet Model(s) LKD2439BHC

## PRODUCT SPECIFICATIONS

Food Service Flexible Spout Kitchen Faucet. Faucet has a flow rate of 1.5 GPM, and is made of Chrome Plated Brass material, with a Quarter Turn Ceramic Disc valve. Faucet requires 3 faucet holes.

| Mounting Type:          | Deck Mount                |
|-------------------------|---------------------------|
| Special Features:       | Low Flow                  |
| Finish:                 | Chrome (CR)               |
| Handle Type:            | 4" Lever Handle           |
| Deck Clearance:         | 7"                        |
| Spout Reach:            | 7"                        |
| Spout Height:           | 11"                       |
| Hole Drillings:         | 3                         |
| Material:               | Chrome Plated Brass       |
| Valve Type:             | Quarter Turn Ceramic Disc |
| Valve Connection:       | 1/2"-14 NPSM              |
| Flow Rate:              | 1.5 GPM                   |
| Faucet Hole Size (min): | 1-1/4"                    |
| Faucet Hole Spread:     | 8"                        |
| Countertop Thickness:   | 1-1/8                     |
| Spout Swing Rotation:   | 360°                      |
| Spout Type:             | Arc Tube                  |