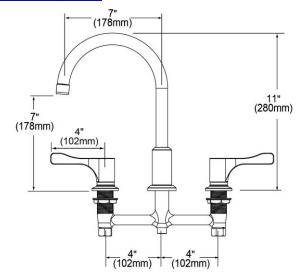

| Mounting Type:          | Deck Mount                |
|-------------------------|---------------------------|
| Special Features:       | Low Flow                  |
| Finish:                 | Chrome (CR)               |
| Handle Type:            | 4" Lever Handle           |
| Deck Clearance:         | 7"                        |
| Spout Reach:            | 7"                        |
| Spout Height:           | 11"                       |
| Hole Drillings:         | 3                         |
| Material:               | Chrome Plated Brass       |
| Valve Type:             | Quarter Turn Ceramic Disc |
| Valve Connection:       | 1/2"-14 NPSM              |
| Flow Rate:              | 1.5 GPM                   |
| Faucet Hole Size (min): | 1-1/4"                    |
| Faucet Hole Spread:     | 8"                        |
| Countertop Thickness:   | 1-1/8                     |
| Spout Swing Rotation:   | 360°                      |
| Spout Type:             | Arc Tube                  |