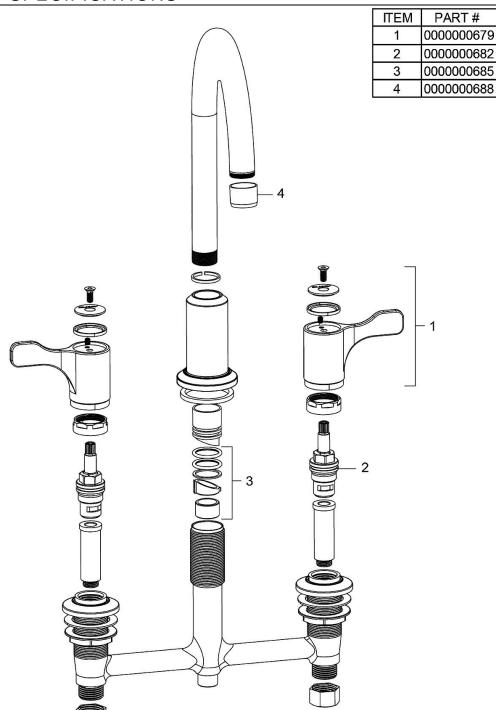

## Food Service Flexible Spout Kitchen Faucet Model(s) LKD2439BHC

4" Blade Handle

Cartridges

**Aerator** 

DESCRIPTION

Multi Swing Spout Repair Kit

In keeping with our policy of continuing product improvement, Elkay reserves the right to change product specifications without notice. Please visit elkay.com for the most current version of Elkay product specification sheets. This specification describes an Elkay product with design, quality, and functional benefits to the user. When making a comparison of other producers' offerings, be certain these features are not overlooked.