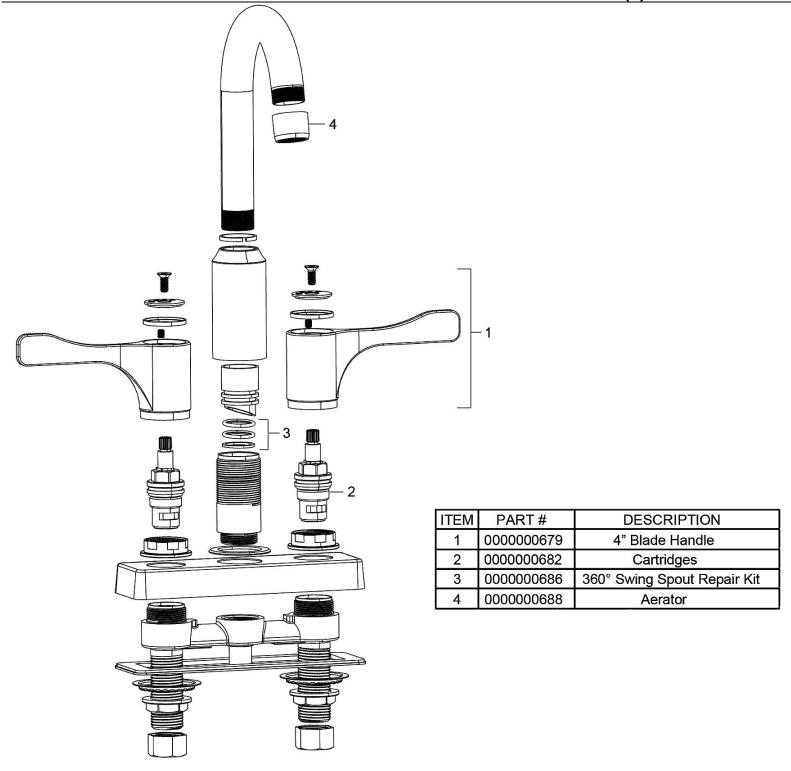

Product Compliance: ADA & ICC A117.1

ASME A112.18.1/CSA B125.1

NSF 61

NSF 372 (lead free)

Clean and Care Manual (PDF)
Installation Instructions (PDF)
Limited Warranty (PDF)

| PART:      | QTY: |
|------------|------|
| PROJECT:   |      |
| CONTACT:   |      |
| DATE:      |      |
|            |      |
| ADDDOV/AL: |      |