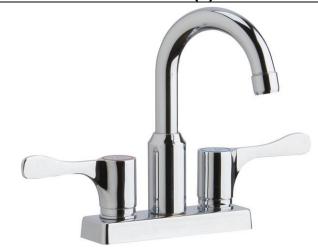

## Scrub/Handwash Flexible Spout Bar Faucet Model(s) LKD24898BHC

## PRODUCT SPECIFICATIONS

Scrub/Handwash Flexible Spout Bar Faucet. Faucet has a flow rate of 1.5 GPM, and is made of Chrome Plated Brass material, with a Quarter Turn Ceramic Disc valve. Faucet requires 3 faucet holes.