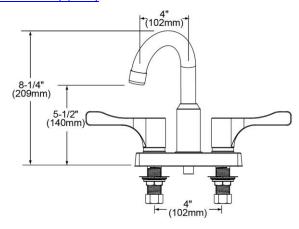

| Mounting Type:          | Deck Mount                |
|-------------------------|---------------------------|
| Special Features:       | N/A                       |
| Handle Type:            | 4" Lever Handle           |
| Deck Clearance:         | 5-1/2"                    |
| Spout Reach:            | 4"                        |
| Spout Height:           | 8-1/4"                    |
| Hole Drillings:         | 3                         |
| Material:               | Chrome Plated Brass       |
| Valve Type:             | Quarter Turn Ceramic Disc |
| Valve Connection:       | 1/2"-14 NPSM              |
| Flow Rate:              | 1.5 GPM                   |
| Faucet Hole Size (min): | 1-1/4"                    |
| Faucet Hole Spread:     | 4"                        |
| Countertop Thickness:   | 1-1/8                     |
| Spout Swing Rotation:   | 360°                      |
| Spout Type:             | Gooseneck                 |