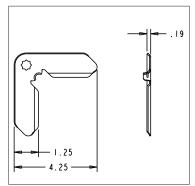

#### **Standard Construction**

Stamped from 14 GA ASTM A-653 G60 material
Manually inserted into F Flange
Accepts a 3/8" carriage bolt
Weight(per box): 54 lbs